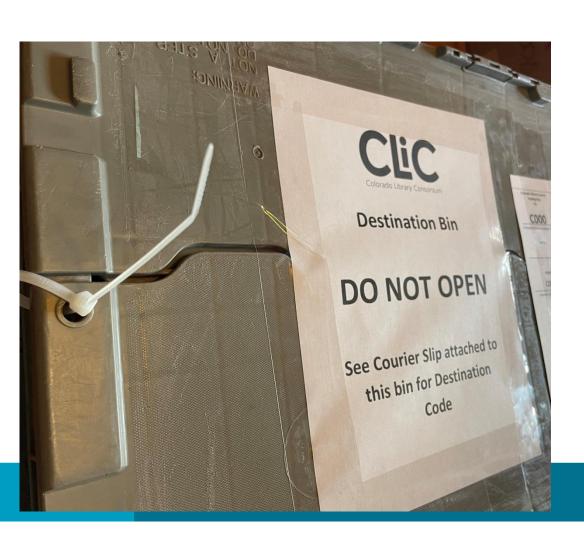

Bins get moved to the sorting area

Thousands of library items move through the Denver warehouse everyday

The heart of the operation - sorting

AND WPL stages discarded library items going to Better World Books....