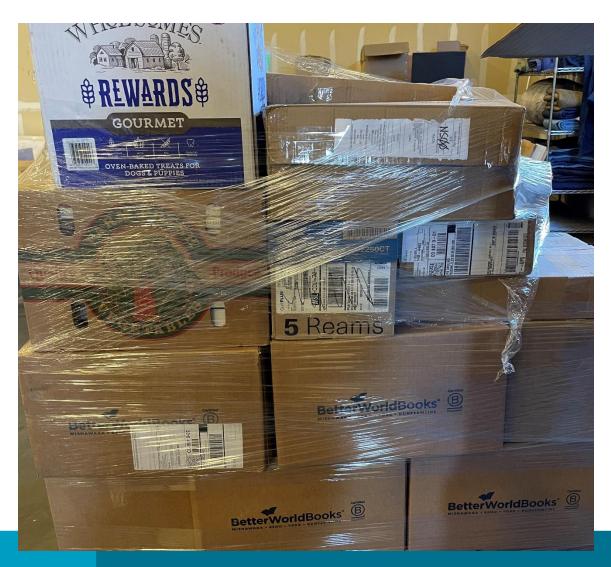

Bins get moved to the sorting area

Thousands of library items move through the Denver warehouse everyday

The heart of the operation - sorting

AND WPL stages discarded library items going to Better World Books....