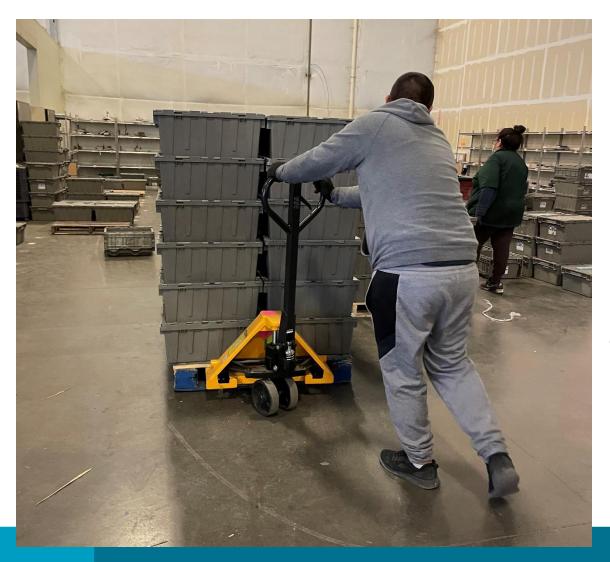

Bins get moved to the sorting area

Thousands of library items move through the Denver warehouse everyday

The heart of the operation - sorting

AND WPL stages discarded library items going to Better World Books....