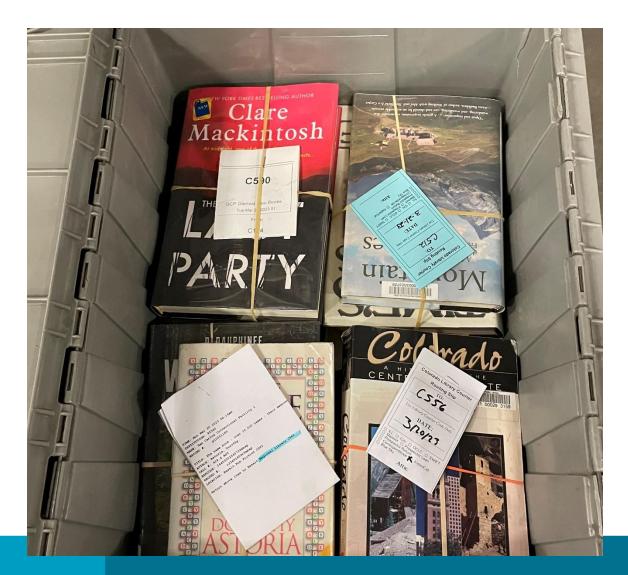

Bins get moved to the sorting area

Thousands of library items move through the Denver warehouse everyday

The heart of the operation - sorting

AND WPL stages discarded library items going to Better World Books....